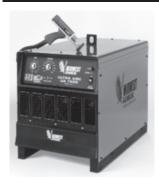

### **UA1000**

Three-phase. Transformer Rectifier for studs up to 5/8" diameter 500lbs. 22"W X 40"D X 30"H

### **UA1800**

Three-phase, Transformer Rectifier for studs up to 7/8" diameter 650lbs. 22"W X 40"D X 30"H

### **UA500**

Single-phase, Transformer Rectifier for studs up to 1/2" diameter 160lbs. 16"W X 16"D X 41"H