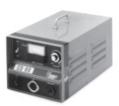

## 

Cuphead Pins plus Weld Pins and Weld Studs up to 1/4" diameter 29lbs.

10"W X 13"D X 81/2"H