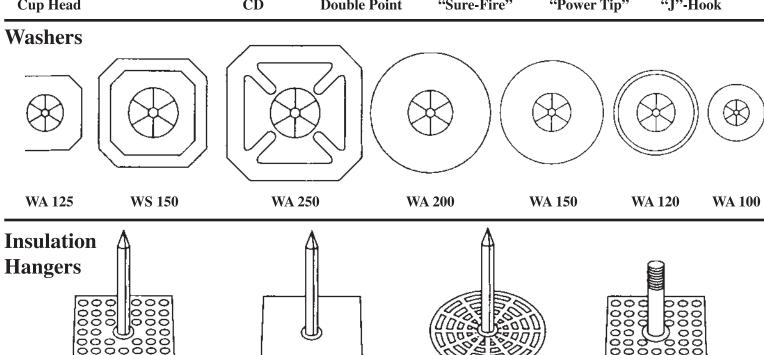

# **Insulation Fasteners**





## **Lacing Anchors**

**Spindle** 



**Self-Stick** 



TOLL FREE 1-800-852-8352 www.midwestfasteners.com

### **Adhesives**

**Nylon** 





**Anchor-Bolt** 

lon Gallon

# **Stud Welded Fasteners**

# **ARC Capacitor Discharge (CD) Standard Thread** Flanged **Full Thread Small-Flanged** No Thread No Flange No Thread **Tapped** Shoulder animanan matamanan **Drawn ARC Tapped** Collar Collar "C" or "T" Slot Shoulder Rectangular **Knock-Off Headed Anchor** "T" or Keyhole **Refractory Anchor** Ceramic Arc

Shield Ferrules

TOLL FREE 1-800-852-8352 www.midwestfasteners.com

#### MIDWEST FASTENERS STUD WELDING SYSTEMS AND PORTABLE POWER SUPPLIES

#### CAPACITOR DISCHARGE (CD)



## 

Cuphead Pins plus Weld Pins and Weld Studs up to 1/4" diameter 18lbs. 14" W x 11½" D x 6" H



For Pins and