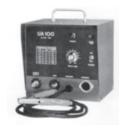

nd Studs up to 5/16" diameter 58lbs.

10"W X 181/2"D X 81/2"H



## CD700

Cuphead Pins plus Weld Pins and Weld Studs up to 3/8" diameter 66lbs. 131/2"W X 21"D X 9"H



#### STUD WELDING ACCESSORIES

MIDWEST manufactures and stocks a complete line of: Chucks, Collets, Stops Plus Components and replacement Parts

for not only MIDWEST Fasteners line of Stud Welders but for Stud Welding equipment of virtually every make and brand on the market.



#### ARC SYSTEMS



### **UA1000**

Three-phase. Transformer Rectifier for studs up to 5/8" diameter 500lbs. 22"W X 40"D X 30"H



### **UA1800**

Three-phase, Transformer Rectifier for studs up to 7/8" diameter 650lbs. 22"W X 40"D X 30"H



### **UA500**

Single-phase, Transformer Rectifier for studs up to 1/2" diameter 160lbs. 16"W X 16"D X 41"H



#### **UA100**

Timer Controller for studs up to 5/8" diameter [Requires external DC power source] 25lbs. 11"W X 10"D X 12"H



Call 1-800-852-8352 450 Richard Street Miamisburg, Ohio 45342 Fax: (937) 866-4174 midwestfasteners.com