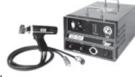

# **CD80**

For Pins and Studs up to 5/16" diameter 58lbs.

10"W X 181/2"D X 81/2"H