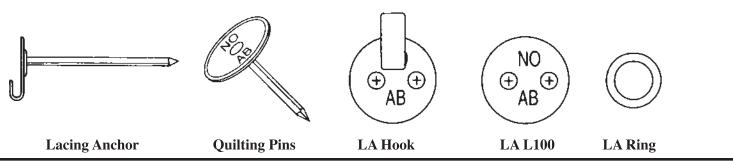

## **Lacing Anchors**

**Spindle** 

**Self-Stick** 

TOLL FREE 1-800-852-8352 www.midwestfasteners.com