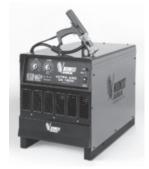

### **UA1000**

Three-phase. Transformer Rectifier for studs up to 5/8" diameter 500lbs. 22"W X 40"D X 30"H

### **UA1800**

Three-phase, Transformer Rectifier for studs up to 7/8" diameter 650lbs. 22"W X 40"D X 30"H

### **UA500**

Single-phase, Transformer Rectifier for studs up to 1/2" diameter 160lbs. 16"W X 16"D X 41"H