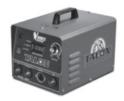

hesives**

**Nylon** 





**Anchor-Bolt** 

lon Gallon

# **Stud Welded Fasteners**

# **ARC Capacitor Discharge (CD) Standard Thread** Flanged **Full Thread Small-Flanged** No Thread No Flange No Thread **Tapped** Shoulder animanan matamanan **Drawn ARC Tapped** Collar Collar "C" or "T" Slot Shoulder Rectangular **Knock-Off Headed Anchor** "T" or Keyhole **Refractory Anchor** Ceramic Arc

Shield Ferrules

TOLL FREE 1-800-852-8352 www.midwestfasteners.com

#### MIDWEST FASTENERS STUD WELDING SYSTEMS AND PORTABLE POWER SUPPLIES

#### CAPACITOR DISCHARGE (CD)



## 

Cuphead Pins plus Weld Pins and Weld Studs up to 1/4" diameter 18lbs. 14" W x 11½" D x 6" H



For Pins and Studs up to 1/4" diameter 26lbs. 10"W X 13"D X 81/2"H



# **CD100**

For Pins and Studs up to 3/8" diameter 66lbs.





## 

Cuphead Pins plus Weld Pins and Weld Studs up to 1/4" diameter 29lbs.

10"W X 13"D X 81/2"H



# **CD80**

For Pins and Studs up to 5/16" diameter 58lbs.

10"W X 181/2"D X 81/2"H



## CD700

Cuphead Pins plus Weld Pins and Weld Studs up to 3/8" diameter 66lbs. 131/2"W X 21"D X 9"H



#### STUD WELDING ACCESSORIES

MIDWEST manufactures and stocks a complete line of: Chucks, Collets, Stops Plus Components and replacement Parts

for not only MIDWEST Fasteners line of Stud Welders but for Stud Welding equipment of virtually every make and brand on the market.



#### ARC SYSTEMS



### **UA1000**

Three-phase. Transformer Rectifier for studs up to 5/8" diameter 500lbs. 22"W X 40"D X 30"H



### **UA1800**

Three-phase, Transformer Rectifier for studs up to 7/8" diameter 650lbs. 22"W X