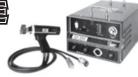

## 

Cuphead Pins plus Weld Pins and Weld Studs up to 1/4" diameter 18lbs. 14" W x 11½" D x 6" H

For Pins and Studs up to 1/4" diameter 26lbs. 10"W X 13"D X 81/2"H