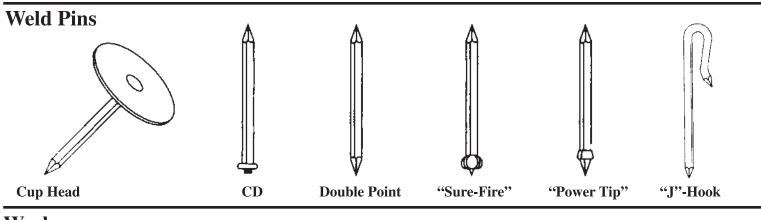

# **Insulation Fasteners**





## **Lacing Anchors**

**Spindle** 



**Self-Stick** 



TOLL FREE 1-800-852-8352 www.midwestfasteners.com

### **Adhesives**

**Nylon** 





**Anchor-Bolt** 

lon Gallon

# **Stud Welded Fasteners**

# **ARC Capacitor Discharge (CD) Standard Thread** Flanged **Full Thread Small-Flanged** No Thread No Flange No Thread **Tapped** Shoulder animanan matamanan **Drawn ARC Tapped** Collar Collar "C" or "T" Slot Shoulder Rectangular **Knock-Off Headed Anchor** "T" or Keyhole **Refractory Anchor** Ceramic Arc

Shield Ferrules

TOLL FREE 1-800-852-8352 www.midwestfasteners.com

#### MIDWEST FASTENERS STUD WELDING SYSTEMS AND PORTABLE POWER SUPPLIES

#### CAPACITOR DISCHARGE (CD)



## 

Cuphead Pins plus Weld Pins and Weld Studs up to 1/4" diameter 18lbs. 14" W x 11½" D x 6" H



For Pins an