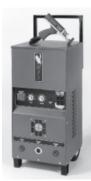

### **UA1000**

Three-phase. Transformer Rectifier for studs up to 5/8" diameter 500lbs. 22"W X 40"D X 30"H

### **UA1800**

Three-phase, Transformer Rectifier for studs up to 7/8" diameter 650lbs. 22"W X 40"D X 30"H